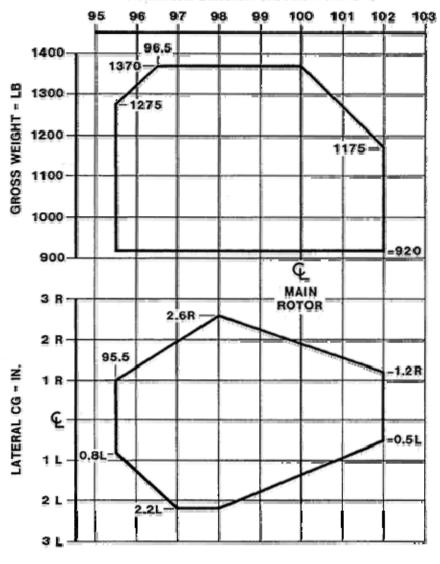

Tankgal     |           | 108.6 |        |  |  |  |
| Aux Tankgal      |           | 103.8 |        |  |  |  |
| TOTAL CG W/ Fuel |           |       |        |  |  |  |
| Lateral CG       |           |       |        |  |  |  |
| Description      | Weight    | Arm   | Moment |  |  |  |
| Empty Weight:    |           |       |        |  |  |  |
| Pilot + Baggage  |           | 10.7  |        |  |  |  |
| Pass + Baggage   |           | -9.3  |        |  |  |  |
| Other            |           |       |        |  |  |  |
| TOTAL CG No Fuel |           |       |        |  |  |  |
| Main Tankgal     |           | -11.0 |        |  |  |  |
| Aux Tankgal      |           | 11.2  |        |  |  |  |
| TOTAL CG W/ Fuel |           |       |        |  |  |  |

## FUSELAGE STATION (IN. FROM DATUM)



| Fie | ld | E | le | ۷ |  |
|-----|----|---|----|---|--|
| Fie | ld | E | e  | ٧ |  |

Pressure:

Temp:

Pressure Alt:

Density Alt:

IGE:

OGE: