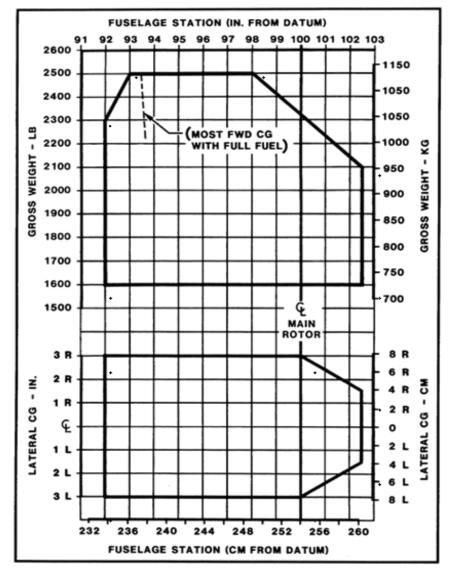

|           | 12.2  |        |  |  |  |  |  |
| Pilot Baggage              |           | 11.5  |        |  |  |  |  |  |
| Front Passenger            |           | -10.4 |        |  |  |  |  |  |
| Front Pass Baggage         |           | -11.5 |        |  |  |  |  |  |
| Left Rear Pass + Baggage   |           | -12.2 |        |  |  |  |  |  |
| Right Rear Pass + Baggage  |           | 12.2  |        |  |  |  |  |  |
| Other                      |           |       |        |  |  |  |  |  |
| TOTAL CG No Fuel           |           |       |        |  |  |  |  |  |
| Main Tankgal               |           | -13.5 |        |  |  |  |  |  |
| Aux Tankgal                |           | 13.0  |        |  |  |  |  |  |
| TOTAL CG W/ Fuel           |           |       |        |  |  |  |  |  |



Field Elev:

| Pressure:     | Temp:        |  |
|---------------|--------------|--|
| Pressure Alt: | Density Alt: |  |
| IGE:          | OGE:         |  |